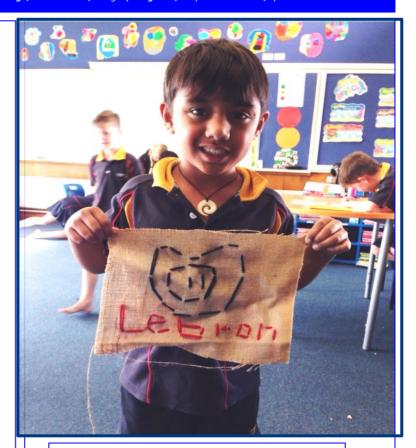

The Chairperson

**Board of Trustees** 

Pekerau Primary School

P O Box 233

Te Awamutu 3840

By: Tuesday 18 July 2017

Room 6 Spring have been learning to sew using wool and large plastic needles. They sewed a design they created and are very proud of their efforts. Didn't Le Bron do a fabulous job of his?