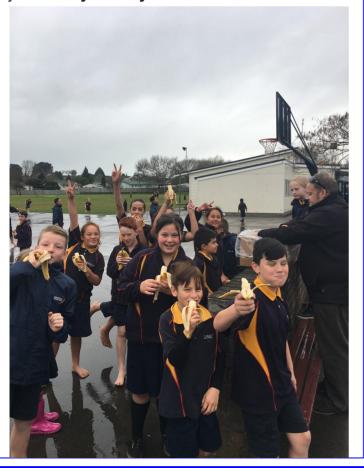

## **Direct from the Market**

A huge thanks to Direct from the Market who delivered free bananas to school again today. Your support is greatly appreciated bringing quality fresh fruit to our tamariki. They also deliver straight to your doorstep.