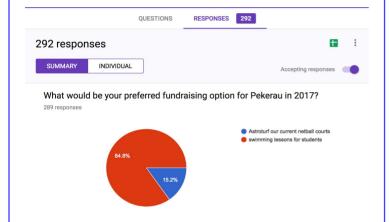

## Pekerau Fundraising Survey Term 2

We have had an amazing response to our online fundraising survey where we asked our community members to vote for their preferred fundraising initiative for this year. The result was in overwhelming favour for all fundraising to be used to subsidise swimming lessons for all Pekerau students. This gives us great clarity and now we have to join together to make this dream a reality. Any fundraising ideas are welcome and we will be having another parents as partners meeting in the near future to discuss fundraising for Term 3.